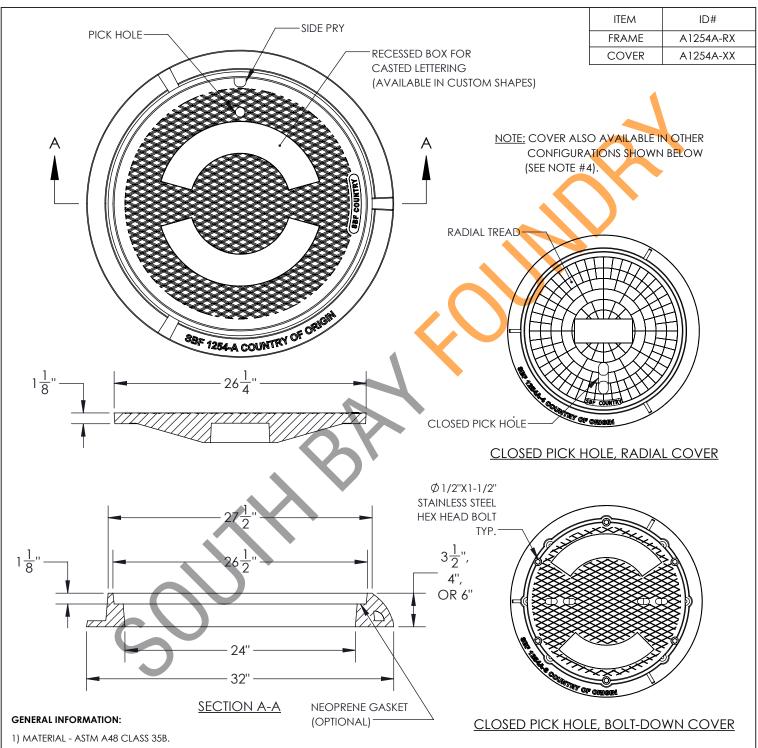

- 2) FINISH DIPPED IN BLACK BITUMINOUS PAINT.
- 3) LOAD RATING FRAME AND COVER EXCEED H-20 WHEEL LOADING.
- 4) MULTIPLE COVER FEATURES AVAILABLE, INCLUDING SIDE PRY, PICK HOLE, CLOSED PICK HOLE, BOLT-DOWN, RADIAL TREAD, NEOPRENE SEALED, OR ANY COMBINATION THEREOF.
- 5) COVER MARKINGS AVAILABLE FOR "SEWER", "STORM DRAIN", VARIOUS AGENCIES, & OTHERS. CUSTOM MARKINGS AVAILABLE UPON REQUEST.

## SBF 1254A

24" MANHOLE FRAME & COVER GENERIC DRAWING